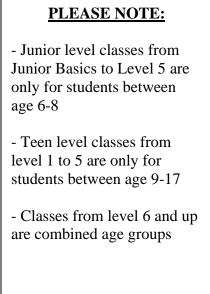

# Dolphin Swimming Flagship Pool Online Registration Via Phone App

All registrations are online, it is **REQUIRED** to create an account!

- Please always submit your request as soon as registration opens up, as we keep a 1:4 instructor to student teaching ratio (up to level 7). All spots are on a first come first served basis.
- For beginners aged 6-8, please select a Junior Basics class.
- For beginners aged 9-17, please select a Teen Level 1 class.
- For a new student who is able to swim with breathing independently, please email us at <u>andy@dolphinswimming.com</u> to schedule a potential assessment based on availabilities.