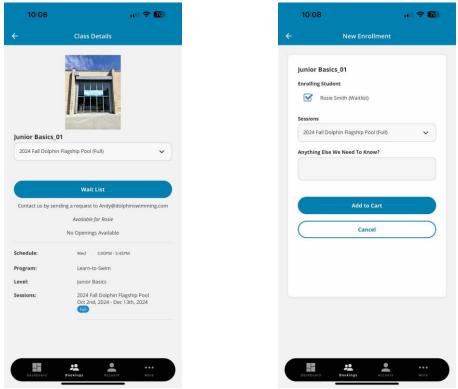

4. Select the class you wish to enroll and click "Wait List"

Under "Anything else we need to know?", type in any notes, if any, and click "Add to Cart" For example, you can add notes such as:

"Hi, my child Rose had done a water testing before, so we have a \$50 credit, thank you!"