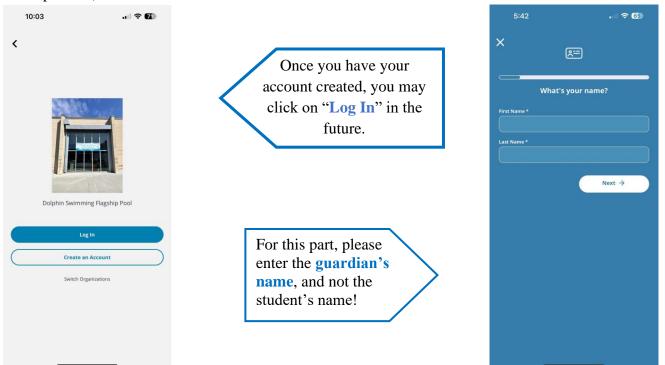

2. Once in the portal, click "Create an Account" and follow the instructions to enter the information needed (Email, guardian name, phone number, password, address, student information, accept policies).