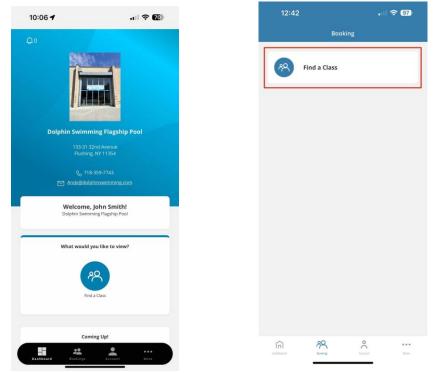

### Part 2: Online Registration

1. Once you have the account set up, login with the password you have created, or you can always recover your password with the email address linked to your account.

After logging in, click "Booking" at the bottom, and then click "Find a Class".