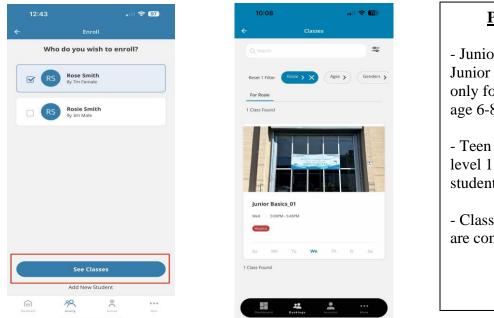

Select the student you wish to enroll and click "See Classes"
You will be able to see all the classes that are available here.
\*Please note that you will be seeing all classes online as "waitlist" and that is normal because none

of the requests is finalized until we give you a call to confirm.

3. Filtering out the days and levels will help you find the class desired more easily.

| 10:08 🗢 🚺                                 | 10:08             | ul 🗢 🔟    |          |               |
|-------------------------------------------|-------------------|-----------|----------|---------------|
| ← Classes                                 | ← Booking         | Filters   | ÷        | Filter Levels |
| Q Search                                  | 1 selected        | Clear All | Select A | NI            |
| Reset 1 Filter Rosie > X Ages > Genders > | Students<br>Rosie | >         | Sunior E | Basics        |
| For Rosie                                 | Ages              | >         | Level 1  |               |
| 1 Class Found                             | Genders           | >         | Level 2  |               |
|                                           | Programs          | >         | Level 3  |               |
|                                           | Days              | ,         | Level 4  |               |
|                                           | Levels            | >         | Level 5  |               |
|                                           | Openings          | >         | Level 6  |               |
|                                           |                   |           | Level 7  |               |
| Junior Basics_01                          |                   |           | Level 8  |               |
| Wed 5:00PM - 5:45PM                       |                   |           | Swim T   | eam           |
|                                           |                   |           |          |               |
| Su Mo Tu We Th Fr Sa                      |                   |           |          |               |
| 1 Class Found                             |                   |           |          |               |
|                                           |                   |           |          | 1 selected    |
| Databaurd Beekings Account More           |                   |           | Clea     | ar All Apply  |